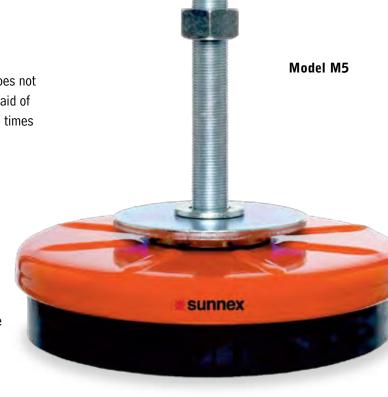

#### Models M1 and M2

Models M101 and M102

#### Item Model Load Height, h Adjustment, A Diameter, D Thread type Length No. (lbs) min. (in) (in) (in) dxl L, (in) M12-1.25 x 120 10001 Μ1 1100 1.50 0.50 3.15 3.54 4.75 M16-1.5 x 120 10002 Μ2 2200 1.80 0.55 3.27 10003 М3 4400 2.10 0.60 6.25 M20-1.5 x 170 5.32 10053 Μ4 8800 2.13 0.60 6.25 M20-1.5 x 170 5.32 10054 Μ5 12000 2.20 0.60 7.87 M20-1.5 x 170 5.32 N/A 10311 M101 1100 2.16 0.40 3.15 N/A N/A 10312 M102 2200 2.63 0.40 4.75 N/A