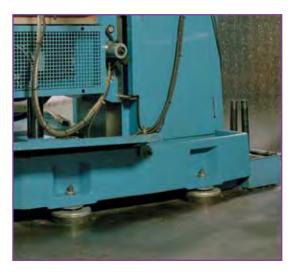

Replacing the M-series mount is easy - simply unscrew and slide the mount under the machine. The reinforced leveling bolt support cup distributes machine loads to the support points within the mount. The leveling element provides direct and reliable machine mounting to suit most installation needs.

# Applications

- Milling Machines
- Lathes
- Grinders
- Drill Presses
- Band Saws
- Screw Machines
- Printing Presses
- Plastic Injection Molding Machines
- Die-casting Equipment
- Punch Presses
- Packaging Equipment