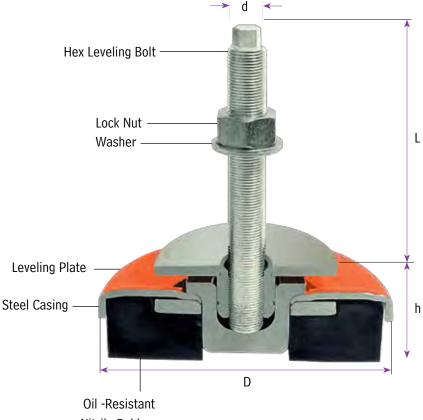

Replacing the M-series mount is easy - simply unscrew and slide the mount under the machine. The reinforced leveling bolt support cup distributes machine loads to the support points within the mount. The leveling element provides direct and reliable machine mounting to suit most installation needs.

Vertical as well as horizontal forces are dampened out by the integral nitrile pad, which also provides chemical resistance to most fluids.

#### Item Model Load Height, h Adjustment, A Diameter, D Thread type Length No. (lbs) min. (in) (in) (in) dxl L, (in) M12-1.25 x 120 10001 Μ1 1100 1.50 0.50 3.15 3.54 4.75 M16-1.5 x 120 10002 Μ2 2200 1.80 0.55 3.27 10003 М3 4400 2.10 0.60 6.25 M20-1.5 x 170 5.32 10053 Μ4 8800 2.13 0.60 6.25 M20-1.5 x 170 5.32 10054 Μ5 12000 2.20 0.60 7.87 M20-1.5 x 170 5.32 N/A 10311 M101 1100 2.16 0.40 3.15 N/A N/A 10312 M102 2200 2.63 0.40 4.75 N/A